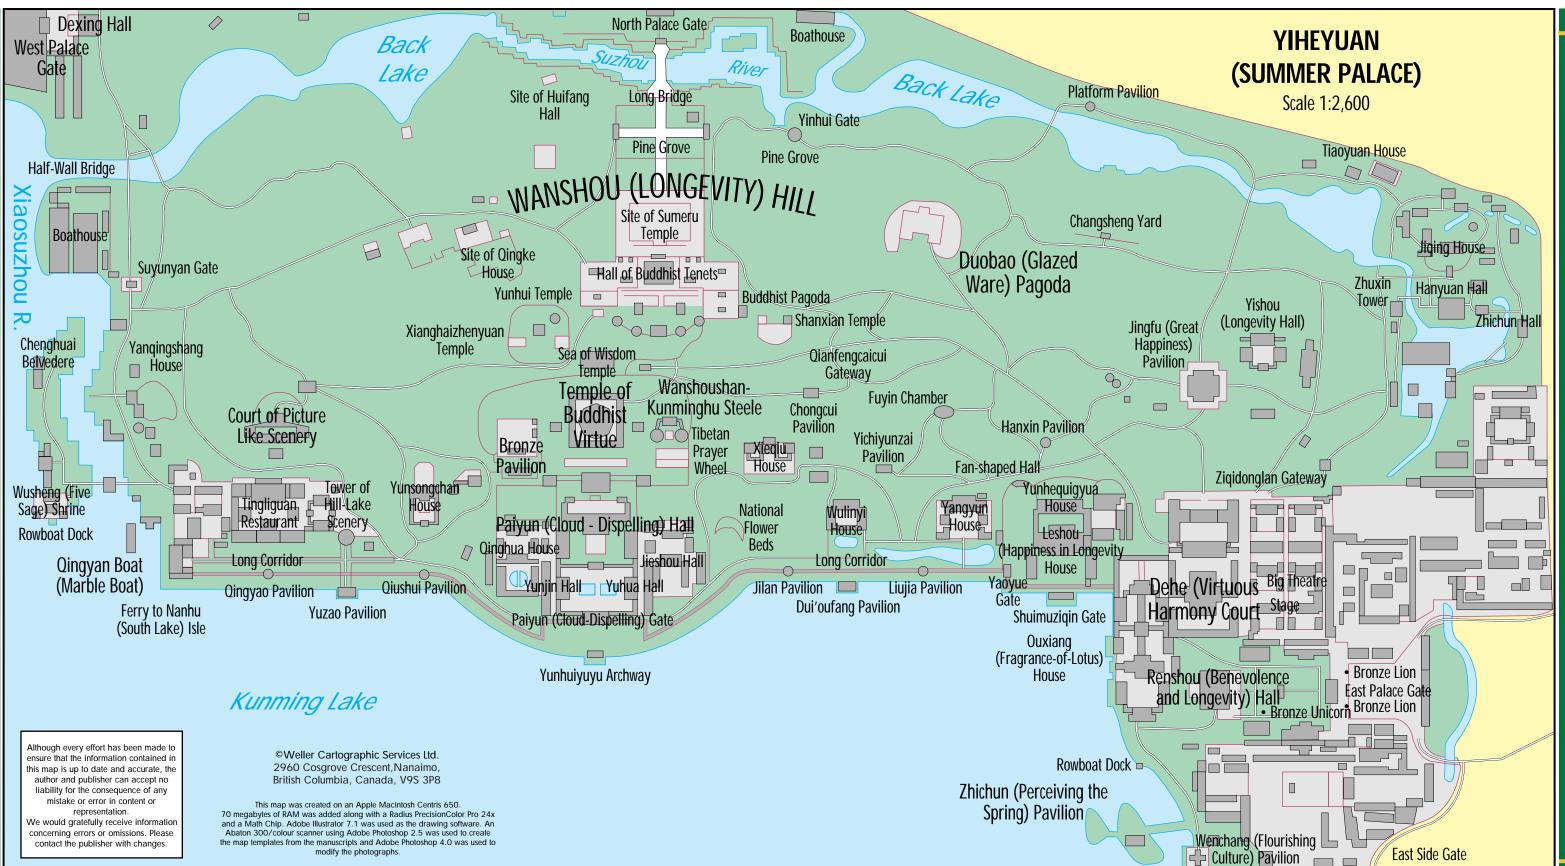

We are asking for \$5.00 per map used but would be happy with any support.

Weller Cartographic is adding this page to all our map products. If you want this file without this request please return to our catalogue and use the html page to purchase the file for the amount requested.

## click here to return to the html page

If you want a file that is print enabled return to the html page and purchase the file for the amount requested.

## click here to return to the html page

We can sell you Adobe Illustrator files as well, on a map by map basis please contact us for details.

## click here to reach weller@axion.net

If enough interest is generated by this request perhaps, I can get these maps back into print as many users have asked.

Thank you for your support, Angus



19101

Weller